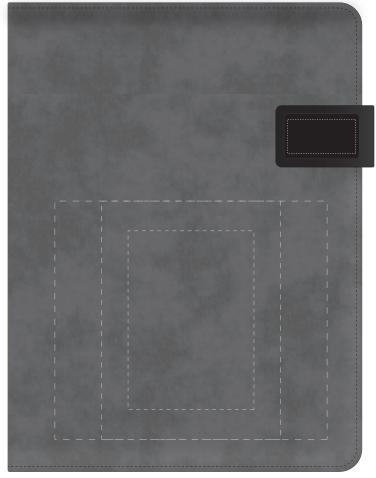

## JOB NO. XXXXXX D166 - Carlos A4 Tec-Portfolio

| Product Colour/s (Please specify product colour/s here) | Product Size<br>235mm W x 310mm H                                                                                                                                             | Actual Print Size (Please specify actual print size here) |
|---------------------------------------------------------|-------------------------------------------------------------------------------------------------------------------------------------------------------------------------------|-----------------------------------------------------------|
| Print colour/s (Please specify print colour/s here)     | Print Method  Laser Engrave (Mirror Finish) Badge: 40mm W x 20mm H Digital Transfer: 74mm W x 105mm H Digital Transfer: 105mm W x 140mm H Digital Transfer: 160mm W x 140mm H |                                                           |

Small details or text, including ®©™, may fill in and not be legible.

Dotted lines will not be printed and are for maximum print guide only.

The fine lines and details in your logo may not be able to be produced clearly.